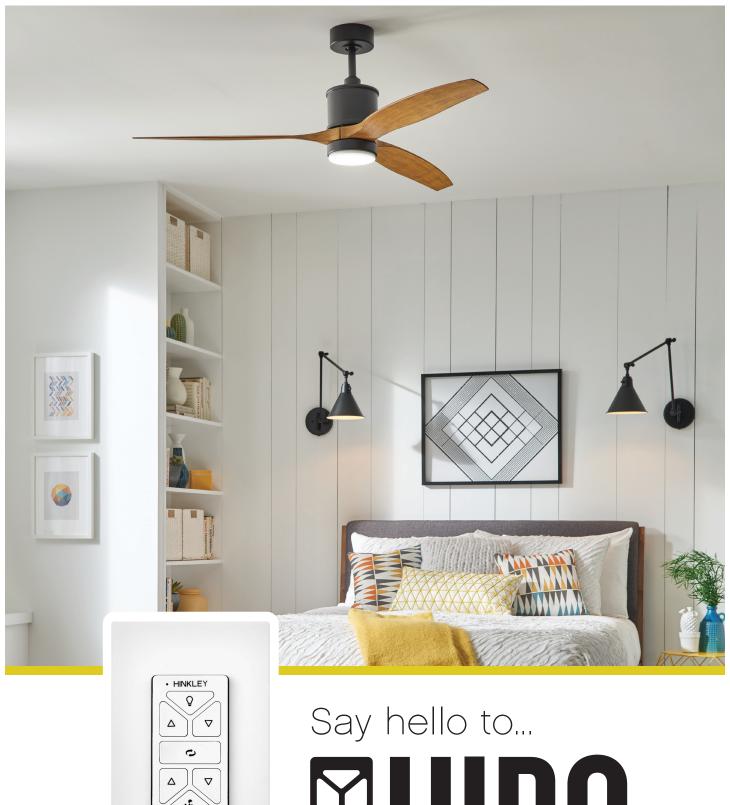

MATERIAL ROLLING

HIRO's all-in-one wireless remote and wall control combines flexible operation for fan speed and light control with ease of installation for multiple configurations. Versatile and easy-to-use, HIRO requires no wires, is compatible with all Hinkley fans, and incorporates WiFi and highly-reliable RF technology – ensuring seamless communication between system components.

#### HIRO COMBINES FEATURES AND FUNCTIONALITY - A POSITIVE SPIN ON SMART FANS AND ACCESSORIES

- · Includes a receiver with WiFi capability
- Configures for use as a wall-mount control or handheld remote
- Secures to a flat wall or a single/multiple gang switch box
- Nestles within a standard decorative opening face plate for a contemporary and elegant aesthetic
- Integrates with other smart home products, including voice assistants from Amazon and Google
- Operates with existing receivers/controllers.
   Additionally, existing wall and remote controls are compatible with the new WiFi controllers
- Features a manual switch to turn off and on, allowing for days when everything goes wrong – losing the remote or your WiFi is down

#### FLEXIBLE - FUNCTIONAL - COMPATIBLE

Hinkley's product development and engineering teams innovated every way to control a fan in the most **elegant, sophisticated** and **concise design** possible.