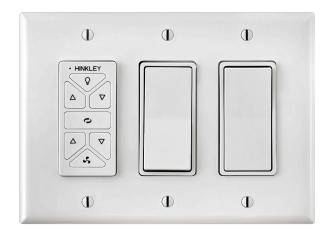

## HIRO CONFIGURATIONS AND VERSATILITY

In a collective and collaborative world, the expertly engineered HIRO system adapts to all home environments.

#### OPTIONS INCLUDED IN BOX:

With the face plate, wall cradle, decorative style face plate, and remote transmitter, HIRO mounts on the wall without needing an electrician or additional wiring. HIRO is compatible with any decorator-style face plate and is easily retrofitted to any gang/receptacle location.

## HIRO FITS ANYWHERE

The HIRO control is designed to work in any standard decorative style faceplate.