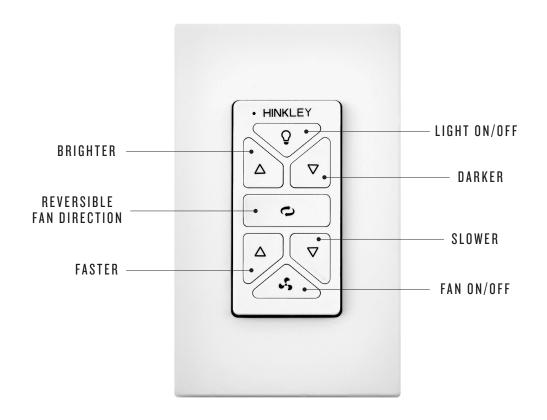

MATERIAL ROLLING

HIRO's all-in-one wireless remote and wall control combines flexible operation for fan speed and light control with ease of installation for multiple configurations. Versatile and easy-to-use, HIRO requires no wires, is compatible with all Hinkley fans, and incorporates WiFi and highly-reliable RF technology – ensuring seamless communication between system components.

#### HIRO COMBINES FEATURES AND FUNCTIONALITY - A POSITIVE SPIN ON SMART FANS AND ACCESSORIES

- · Includes a receiver with WiFi capability
- Configures for use as a wall-mount control or handheld remote
- Secures to a flat wall or a single/multiple gang switch box
- Nestles within a standard decorative opening face plate for a contemporary and elegant aesthetic
- Integrates with other smart home products, including voice assistants from Amazon and Google
- Operates with existing receivers/controllers.
   Additionally, existing wall and remote controls are compatible with the new WiFi controllers
- Features a manual switch to turn off and on, allowing for days when everything goes wrong – losing the remote or your WiFi is down

#### FLEXIBLE - FUNCTIONAL - COMPATIBLE

Hinkley's product development and engineering teams innovated every way to control a fan in the most **elegant, sophisticated** and **concise design** possible.