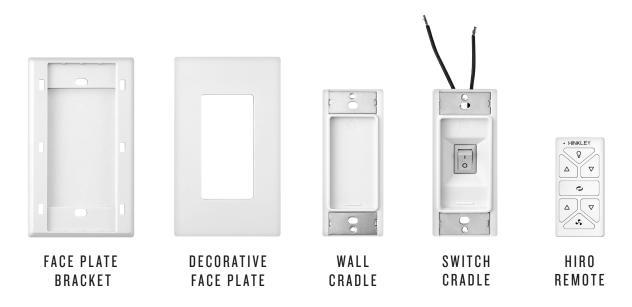

#### OPTIONS INCLUDED IN BOX:

With the face plate, wall cradle, decorative style face plate, and remote transmitter, HIRO mounts on the wall without needing an electrician or additional wiring. HIRO is compatible with any decorator-style face plate and is easily retrofitted to any gang/receptacle location.

## HIRO FITS ANYWHERE

The HIRO control is designed to work in any standard decorative style faceplate.