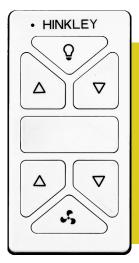

#### 3-SPEED AC + 4-SPEED DC MOTOR FANS

- HIRO all-in-one Wall/Remote
- Manual Reverse located at the fan, not at the control
- Controller is WiF

980014 FWH