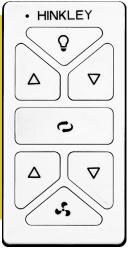

# 6-SPEED DC MOTOR FANS

- HIRO all-in-one receiver supplied with fan where fan reverses at the
- Wall/Remote
   Control included
- Controller is WiFi compatible

980014 FWH-R