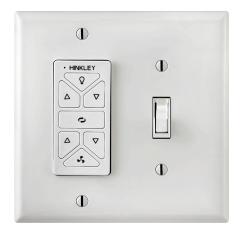

## HIRO CONFIGURATIONS AND VERSATILITY

In a collective and collaborative world, the expertly engineered HIRO system adapts to all home environments.

#### OPTIONS INCLUDED IN BOX:

With the face plate, wall cradle, decorative style face plate, and remote transmitter, HIRO mounts on the wall without needing an electrician or additional wiring. HIRO is compatible with any decorator-style face plate and is easily retrofitted to any gang/receptacle location.

## HIRO FITS ANYWHERE

The HIRO control is designed to work in any standard decorative style faceplate.